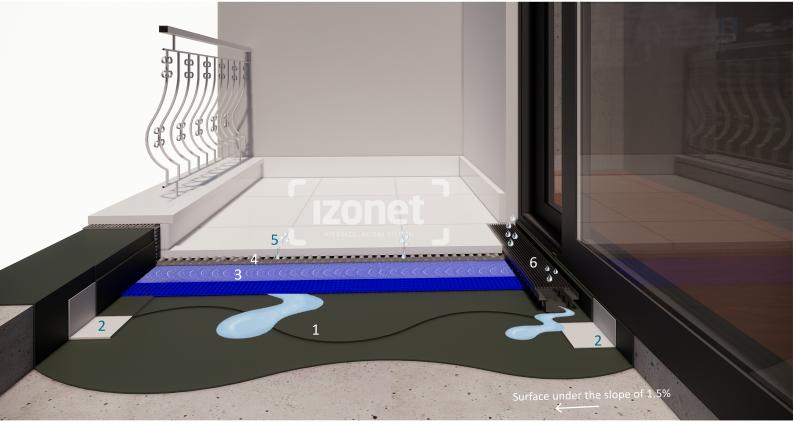

## GUTJAHR SOUTAIN ROUTE BORGE BO

1. ARDEX 8+9 waterproof layer 2. ARDEX SK 12 tape 3. WATEC DRAIN KP+ drainage layer 4. ARDEX FB 9 L adhesive for stone/ceramic 5. stone/ceramic paving 6. AQUA DRAIN FLEX line drain

- Watec<sup>®</sup>Drain KP+ is the only drainage system that should be laid directly on surface, without adhesive layer beneath.
- Stone and ceramic paving stay as good as new during all period of exploitation.
- There are no ugly stains, efflorescence of the fugues nor appearence of calcification on the surface.
- There is no cracking of the paving during the substrate movement.

- There is no cracking of the paving during the cycles of freezing and defrosting.
- Diffuse slit enable ventilation of the moistrure from cement substrate.
- It enables lowering of the threshoold height.
- Reinforcement mesh extends optimal strenght and adhesion.
- Can be used on surfaces with slope of only 1%.